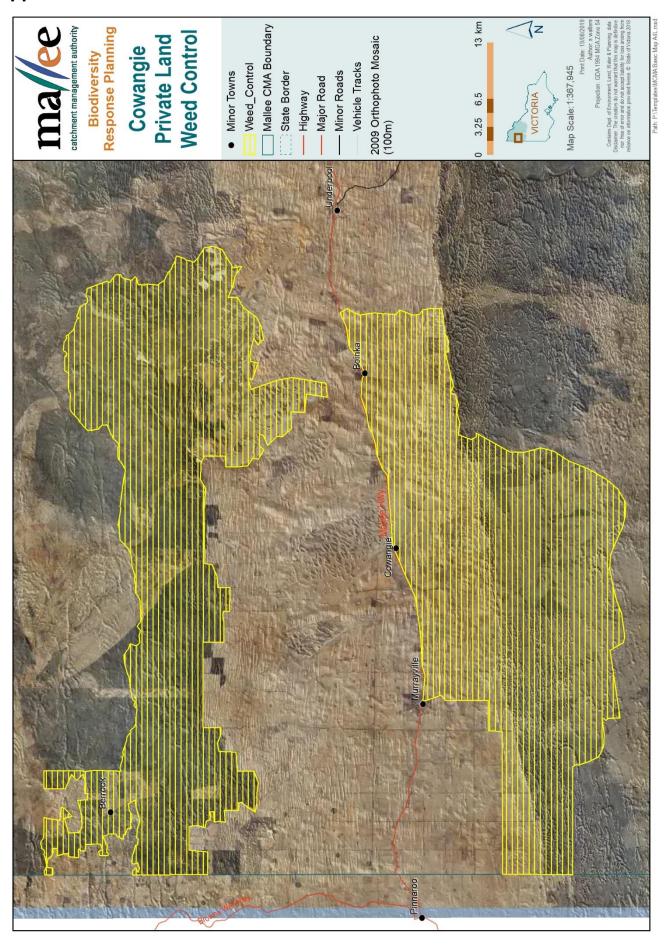

Weed, rabbit and fox populations pose large threats to the landscape in the Mallee, impacting on native flora and fauna, therefore it is critical management practice to control these threats. All proposed weed and rabbit areas identified will need to be within remnant vegetation to be eligible to apply. Environmental weeds such as WONS (Weeds of National Significance) prickly pear, wheel cactus, Hudson pear, African boxthorn and bridal creeper are being targeted. Refer to fox, rabbit and weed target areas (Appendix 1) to be eligible to apply for fox, rabbit and weed control.

The funding will be used to establish agreements between Mallee CMA and private land owners to deliver weed, rabbit and fox control activities in the project target areas shown in Appendix 1.

Activities that will be carried out within the project area are listed below;

#### **Weed Control**

Approved private landholders will receive a grant for any weed control work, upfront, and it is the landholder's responsibility to undertake the works. All weed control will need to be undertaken within the defined project area (Appendix 1) and within remnant vegetation. Data will need to be submitted to the Mallee CMA Project Officer after completing the weed control works. Data includes; GPS coordinates of treated weeds, travel logs and identification of treated weed at each GPS location. The landholder will be required to take photos, before the works, during the works and on completion of the works and submit the photos to the Mallee CMA Project Officer.

## **Appendix 1**