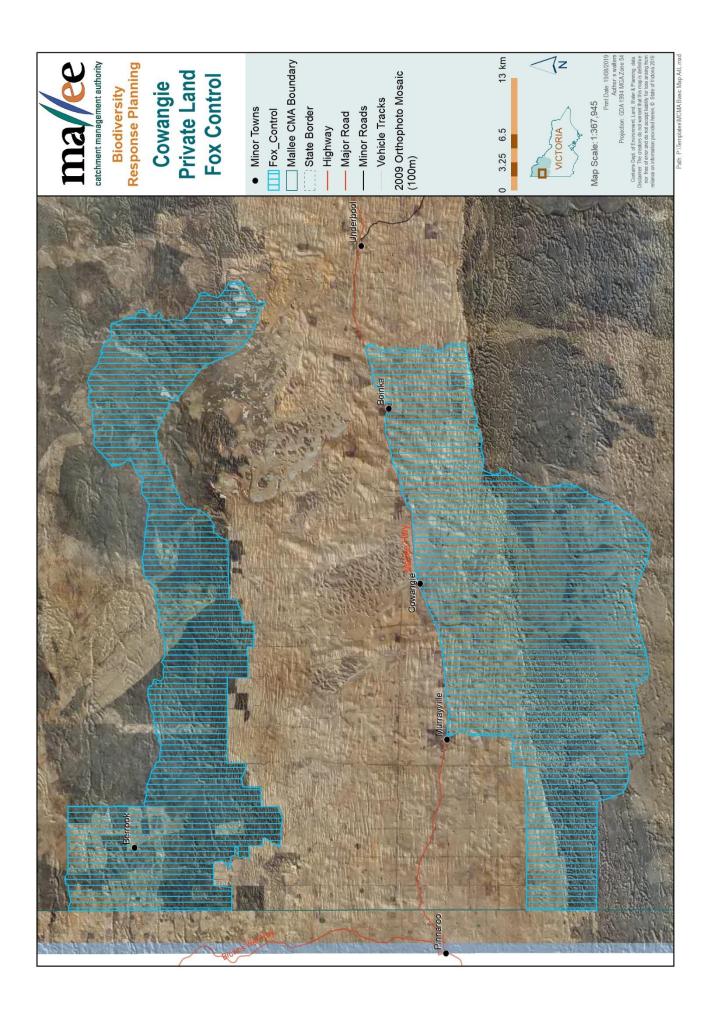

Weed, rabbit and fox populations pose large threats to the landscape in the Mallee, impacting on native flora and fauna, therefore it is critical management practice to control these threats. All proposed weed and rabbit areas identified will need to be within remnant vegetation to be eligible to apply. Environmental weeds such as WONS (Weeds of National Significance) prickly pear, wheel cactus, Hudson pear, African boxthorn and bridal creeper are being targeted. Refer to fox, rabbit and weed target areas (Appendix 1) to be eligible to apply for fox, rabbit and weed control.

The funding will be used to establish agreements between Mallee CMA and private land owners to deliver weed, rabbit and fox control activities in the project target areas shown in Appendix 1.

Activities that will be carried out within the project area are listed below;

#### **Rabbit and Fox Control**

Any rabbit and fox control outlined in the application by the landholder will be coordinated and undertaken by a Mallee CMA contractor in agreement with the landholder. All rabbit control will need to be undertaken within the defined project area (Appendix 1) and within remnant vegetation.

## **Appendix 1**