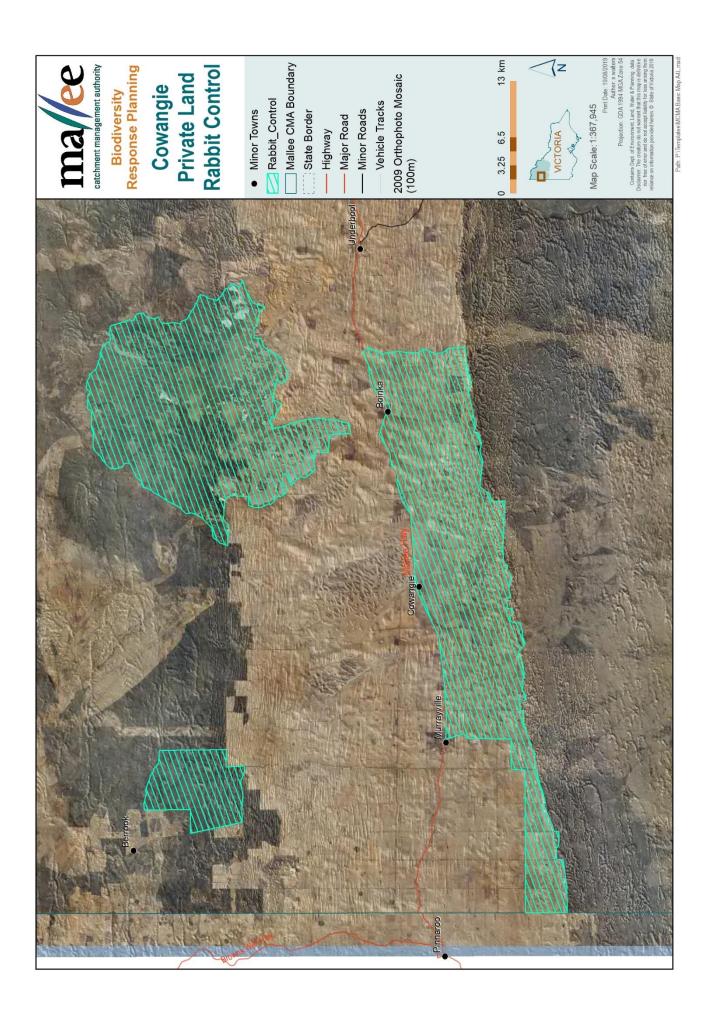

Weed, rabbit and fox populations pose large threats to the landscape in the Mallee, impacting on native flora and fauna, therefore it is critical management practice to control these threats. All proposed weed and rabbit areas identified will need to be within remnant vegetation to be eligible to apply. Environmental weeds such as WONS (Weeds of National Significance) prickly pear, wheel cactus, Hudson pear, African boxthorn and bridal creeper are being targeted. Refer to fox, rabbit and weed target areas (Appendix 1) to be eligible to apply for fox, rabbit and weed control.

The funding will be used to establish agreements between Mallee CMA and private land owners to deliver weed, rabbit and fox control activities in the project target areas shown in Appendix 1.

Activities that will be carried out within the project area are listed below;

#### **Rabbit and Fox Control**

Any rabbit and fox control outlined in the application by the landholder will be coordinated and undertaken by a Mallee CMA contractor in agreement with the landholder. All rabbit control will need to be undertaken within the defined project area (Appendix 1) and within remnant vegetation.

## **Appendix 1**